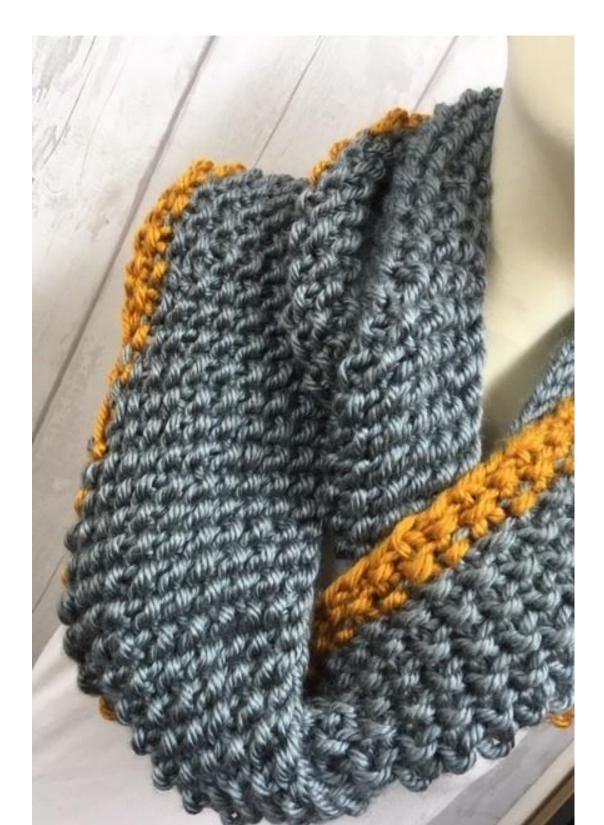

## CY1110 Seriously Chunky Metallics Moss Stitch Cowl

## Size

Approx. 180 cm (70") in length - 90 cm (35") within the round as a cowl

## **Materials**

Seriously Chunky Metallics 388 Gold 1 x 100g ball 477 Lead 3 x 100g Ball 12mm Circular Knitting Needle Large Tapestry Needle for sewing in ends

## **Pattern**

Cast on 115 sts in 388 Gold

Row 1: K1, \*P1, K1; rep from \* to end of row

Row 2: P1, \*K1, P1; rep from \* to end of row

Row 3: K1, \*P1, K1; rep from \* to end of row

Change to 477 Lead and work Row 4: P1, \*K1, P1; rep from \* to end of row

Follow this stitch pattern

Rows 1 & 4 : K1, \*P1, K1; rep from \* to end of row

Rows 2 & 3: P1, \*K1, P1; rep from \* to end of row

Repeat Rows 1-4 until work measures approx. 20cm (8")

Cast off in pattern and sews in ends.